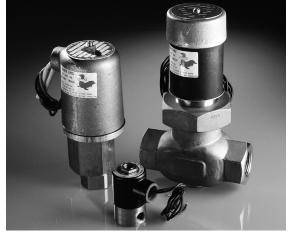

## Solenoid Valves

Heavy-duty process solenoid valves for clean air, gases, liquids, steam, corrosive fluids and cryogenic fluids. 6 mm (1/8") to 80 mm (3") NPT or BSPT, pressures to 69 MPa (10,000 psi), fluid temperatures from -251 to 434°C (-420 to 750°F), bronze or stainless steel construction.

### **Efficient Design**

- Packless no stem packing except on manual opening/throttle device.
- Tight closing resilient seats on most valves to assure positive shutoff.
- Minimum number of moving parts a piston and plunger assembly.
- Easy maintenance coil replacement without opening pressure containment. Internal parts can be replaced without removing the entire valve from the pipe line (on most valves).

### **Rugged Construction Features**

- Highest quality materials for maximum corrosion resistance, stainless steel valves are 316 stainless and bronze valves are Naval M bronze.
- Full ported flow capacities able to withstand full pressure drop to rated pressures.
- Continuous duty coils hermetically sealed coils on most valves.

ATKOMATIC® has 60 years experience in designing and manufacturing quality solenoid valves. Many of our valves have been in service more than 40 years and are still providing valuable service to our customers.