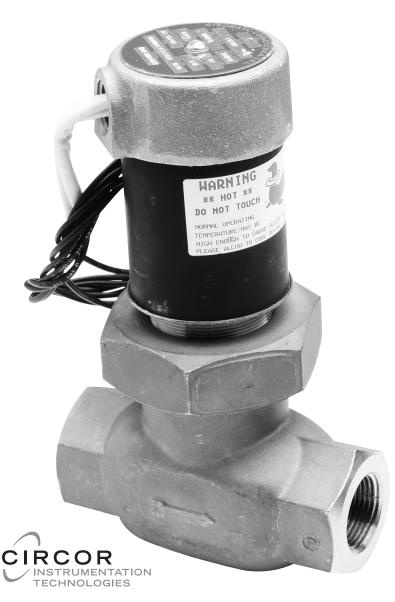

## Solenoid Valves

Heavy-duty process solenoid valves for clean air, gases, liquids, steam, corrosive fluids and cryogenic fluids. 6 mm (1/8") to 80 mm (3") NPT or BSPT, pressures to 69 MPa (10,000 psi), fluid temperatures from -251 to 434°C (-420 to 750°F), bronze or stainless steel construction.

### **Efficient Design**

- Packless no stem packing except on manual opening/throttle device.
- Tight closing resilient seats on most valves to assure positive shutoff.
- Minimum number of moving parts a piston and plunger assembly.
- Easy maintenance coil replacement without opening pressure containment. Internal parts can be replaced without removing the entire valve from the pipe line (on most valves).

### **Rugged Construction Features**

- Highest quality materials for maximum corrosion resistance, stainless steel valves are 316 stainless and bronze valves are Naval M bronze.
- Full ported flow capacities able to withstand full pressure drop to rated pressures.
- Continuous duty coils hermetically sealed coils on most valves.

ATKOMATIC® has 60 years experience in designing and manufacturing quality solenoid valves. Many of our valves have been in service more than 40 years and are still providing valuable service to our customers.